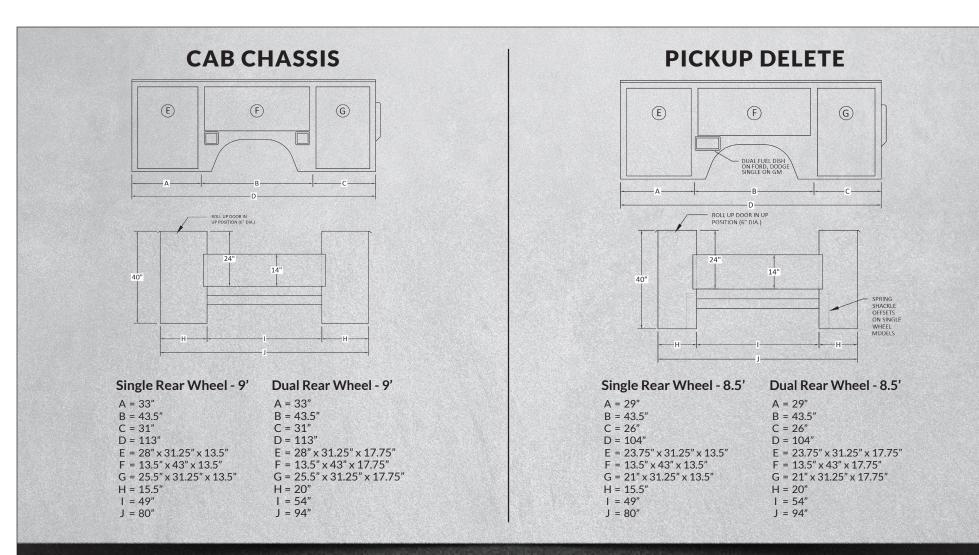

Strongest Understructure in the Industry

Center Compartment with Drop Down Door (showing Double Walled Doors)

Optional Heavy Duty Cantilever Rack Powder Coated to Match

Optional Service Body Headache Rack (standard color Black)