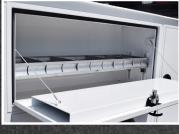

## S Series All Aluminum Service Bodies

Shown with Optional Light Packages and Magnum Service Body Rack

Strongest Understructure in the Industry

Center Compartment with Drop Down Door (showing Double Walled Doors)

Optional Heavy Duty Cantilever Rack Powder Coated to Match

Optional Service Body Headache Rack (standard color Black)