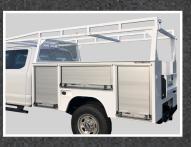

## STANDARD FEATURES

\$

- All-aluminum—Understructure Extruded Box Tube Construction
- Heavy Slam Latch Tailgate
- Extreme Duty .625 Interlocking Extruded Flooring
- Fully Welded Construction—No Bolts to Come Loose
- Welded Fender Flares for Superior Strength and Rigidity
- Sand-blasted Metal Preparation (not inferior wash/zinc phosphate)
- Powder Coated White, Black or Red

• LED Marker lights (where required)

- LED Penny Light in Each Compartment
- Inner Bed Walls and Exterior Top of Compartments—1/8" Diamond Plate
- Adjustable Shelving in Front, Middle and Rear Compartments (One Shelf with dividers in each compartment)
- Continuous Aluminum Piano Door Hinge
- Pass through Panel between Front & Center Compartments
- Tread Plate Splash Guards on Front-ALL Models
- Strongest Built Aluminum Service Body in the Industry